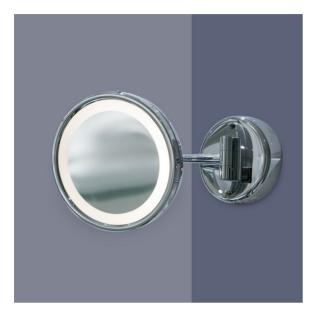

| Catalog #   | Туре |
|-------------|------|
| Project     |      |
| Comments    | Date |
| Prepared By |      |

Model: Serena Collection

Part Number: AMC-1900W

Style: Wall-retractable Round

Framed Vanity LED

Mirror

## Overview:

The Serena Collection mirrors redefine convenience with their wall-retractable design, catering to the dynamic needs of the hospitality industry. Built to withstand the demands of the hospitality industry, the Serena Collection mirrors are incredibly durable. Each surface and each technological component have been thoughtfully designed and crafted to ensure a seamless experience that leaves a lasting impression.