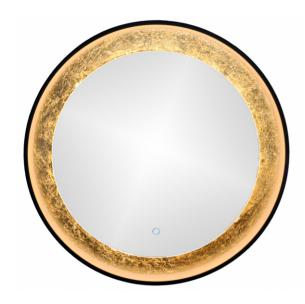

## Overview:

Clara is a meticulously crafted LED mirror that boasts a flawlessly round shape. It is elegantly framed by a slender metal frame, adding a touch of modernity and simplicity to any space. The integrated LED strip ensures even and diffused lighting, creating a captivating dimension and enhancing the contemporary ambiance of your space.